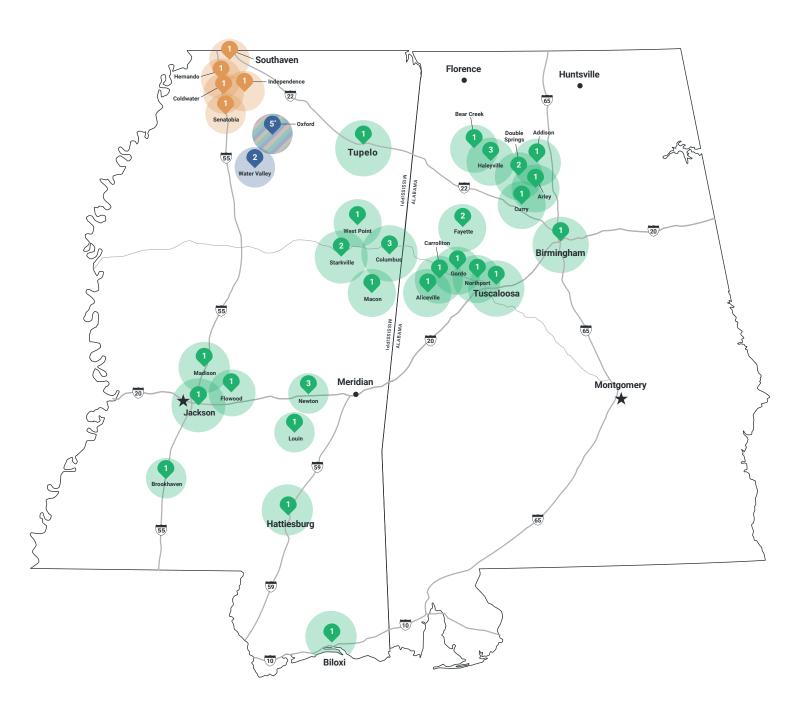

## **BankFirst Locations Map & Footprint**

BankFirst Location
 Sycamore Bank Location
 (future BankFirst Location)
 Mechanics Bank Location\*\*
 (future BankFirst Location)

<sup>\*</sup> Oxford number (5) includes three Mechanics locations, one Sycamore Bank location, and the existing BankFirst LPO in Oxford, Mississippi